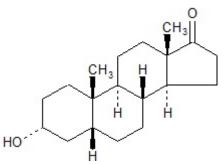

## Drug Status Report

**Drug:** 3-alpha-hydroxy-5-beta-androstan-17-one

**Drug Name Status**: Etiocholanolone is the common name **Chemical Name:** (3alpha,5beta)-3-hydroxy-androstan-17-one

Other Names: etiocholanolone, 5-beta-androsterone,

## **Chemical structure:**

**Molecular Formula:** C<sub>19</sub>H<sub>30</sub>O<sub>2</sub>

**Pharmacological class / Application:** Derivative (metabolite) of testosterone<sup>1</sup>